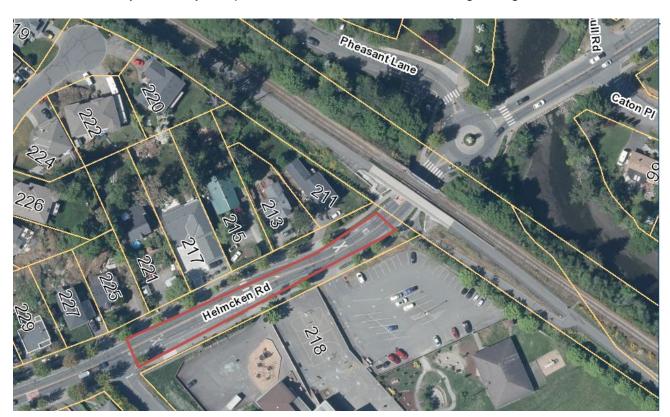

## 218 HELMCKEN ROAD (VIEW ROYAL ELEMENTARY)

Please be advised that CRD Water will be installing a water service connection for 218 Helmcken Road (View Royal Elementary School) on November 19<sup>th</sup>.

Traffic will be affected intermittently between 8:00am and 4:00pm on this day.

**Expect delays.** Use of an alternate route is recommended as flaggers direct periods of single lane, alternating traffic.